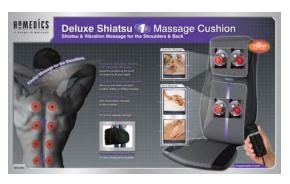

Use Model # MCS-600H, Deluxe Shiatsu One Massage Cushion with Heat, for this header.