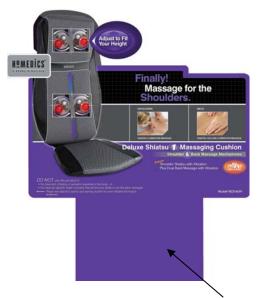

Step 1

Take the header card out from the box and protection polybag.

Step 2

Tab (A)

Insert the tab (A) into the pocket located on the back of the chair as shown.

Step 3

Once the header is on the display chair, take model # MCS-600H from stock and place the HoMedics massage cushion on the chair.