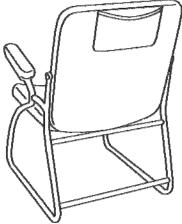

Step 1

Take the header card out from the box and protection polybag.

Step 2

Tab (A)

Insert the tab (A) into the pocket located on the back of the chair as shown.

Step 3

Once the header is on the display chair, take model # MCS-600H from stock and place the HoMedics massage cushion on the chair.