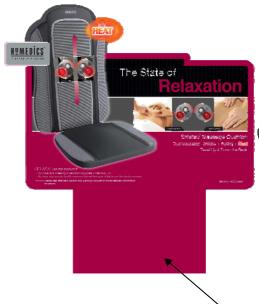

Note: Please apply the display header to an existing HoMedics display chair in your store. If needed, your buyer may have also ordered new chairs (Model # DS-CHAIR).

Take the header card out from the box and protection polybag.