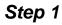

Step 2

Tab (A)

Insert the tab (A) into the pocket located on the back of the chair as shown.