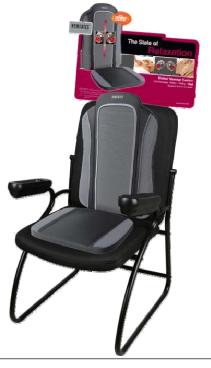

## Step 3

Once the header is on the display chair, take model # MCS-350H from stock and place the HoMedics massage cushion on the chair.

Use Model # MCS-350H, Shiatsu+ Massage Cushion with Heat, for this header.

## Final Display

The finished display will look like this.

NOTE: It is imperative this display remains powered at all times. Your buyer has ordered this display specifically to help drive sales.