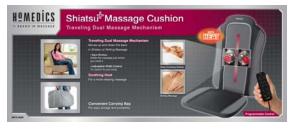

## Step 3

Once the header is on the display chair, take model # MCS-350H from stock and place the HoMedics massage cushion on the chair.

Use Model # MCS-350H, Shiatsu+ Massage Cushion with Heat, for this header.