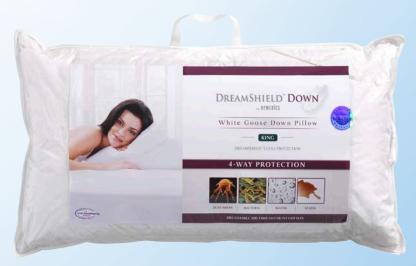

## DreamShield™Down King Size White Goose Down Pillow

# 4-WAY PROTECTION AGAINST DUST MITES, WATER SPILLS, STAINS AND MORE

- Extremely clean White Goose Down fill
  - 75% minimum
  - 500 Fill Power
- Breathable 300 thread count 100% cotton
- Anti-Mite
  - Provides an effective barrier from dust mites and their waste
- Anti-microbial
  - Stays free from harmful germs and bacteria
- Water and Stain Resistant
  - Protects against water spills and accidents
- King
  - 36" x 20"